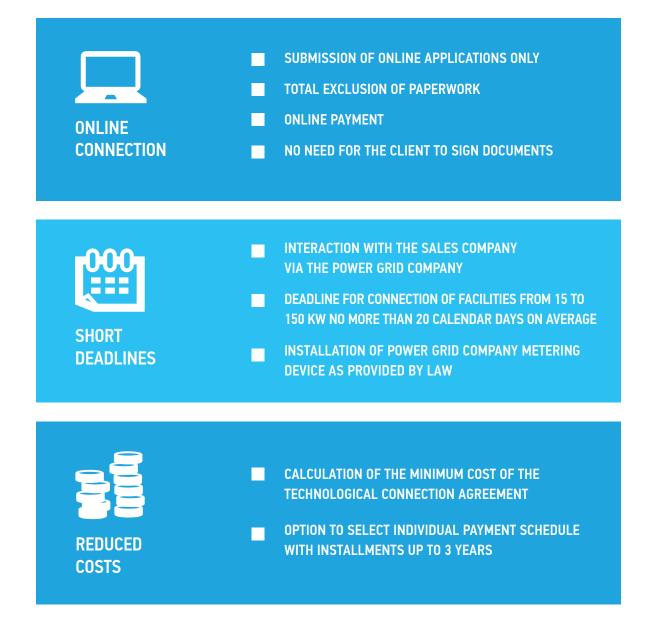

# PROCEDURE **UP TO 2020**

WRITTEN or **ONLINE APPLICATION** for power grid connection

## PROCEDURE **SINCE 2020**

**ONLINE APPLICATION** for power grid connection

**TERMS AND CONDITIONS OF THE STANDARD TC CONTRACT AND A BILL** 

(contract is effective from the DATE OF SETTLING THE

**BILL** by the customer)

#### **BENEFITS**

The company provides access to the personal area and easy communication for all customers

Short deadline for signing due to online acceptance of the contract using a bill paid by the customer

Documents not to be signed by the customer

**OF SIGNING THE CONTRACT** by the customer)

書

**THE COMPANY** installs metering devices

**DEADLINE FOR** CONNECTION **BY POWER GRID COMPANY** no more than 20 DAYS ON **AVERAGE** 

TC CERTIFICATE **NOT REQUIERED FOR** SIGNING. SENT TO THE **PERSONAL AREA** 

Short deadlines, no inspection (examination) of the power receiving devices

Q

**DEADLINE FOR CONNECTION BY POWER GRID COMPANY** no more than 39 DAYS